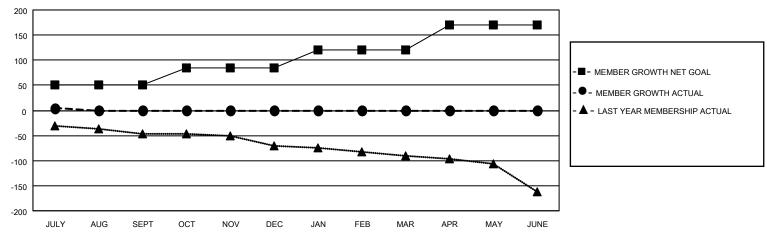

#### GOALS AND ACTUAL MEMBERS CUMULATIVE

| DROPPED CLUBS: 0 |    | 11 CLUBS OF 54 ADDED 1 OR MORE | GENDER DISTRIBUTION             |                                         |     |
|------------------|----|--------------------------------|---------------------------------|-----------------------------------------|-----|
|                  |    | NEW MEMBERS                    | MALE                            | 1,045 (63.03%)                          |     |
|                  |    |                                | FEMALE                          | 613 (36.97%)                            |     |
| DROPPED MEMBERS  |    |                                |                                 |                                         |     |
| DECEASED         | 1  | CLICK HERE FOR CUMULATIVE      | TOTAL FAMILY UNIT MEMBERS       |                                         | 459 |
| CLUB CANCELLED   | 0  | MEMBERSHIP DATA                |                                 | 0.0000000000000000000000000000000000000 | 239 |
| OTHER 15         |    |                                | FAMILY MEMBERS PAYING HALF DUES |                                         | 239 |
| TOTAL            | 16 |                                |                                 |                                         |     |